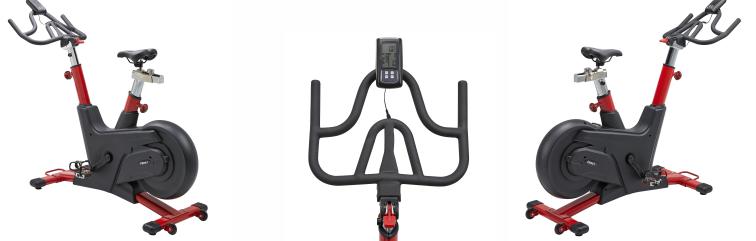

## Functions & Features.

- Modern design with slim housing of console on Multi handlebar with Scan, Time, Speed, Distance, Calories, Pulse, RPM and Recovery. Available for manual tension.
- Rear Roller design, easy and convenient to move.
- Strong structural steel mainframe, stable with safe-load bearing 150kgs
- Quiet magnetic control, parallel & coaxial special lateral of brake-design, moving with two-way push/pull precisely.
- Fast reluctance design, with emergency braking function
- 16 levels of resistance.
- Ergonomic design
- Flywheel-providing the best inertial kinetic energy & High-power consumption exercise training
- High-density PVC handlebar with sweat-proof, non-slip, firm with stability.
- Multiple Holder design for water-bottle and sports towel.
- Adjustable seat height and movement as well to multi-handle, suitable for all body types using.
- User capacity: 150 kgs / 330 lbs.
- Product weight. 50 kgs
- Dimensions: 1386 (L) x 546(W) x 1124(H) mm