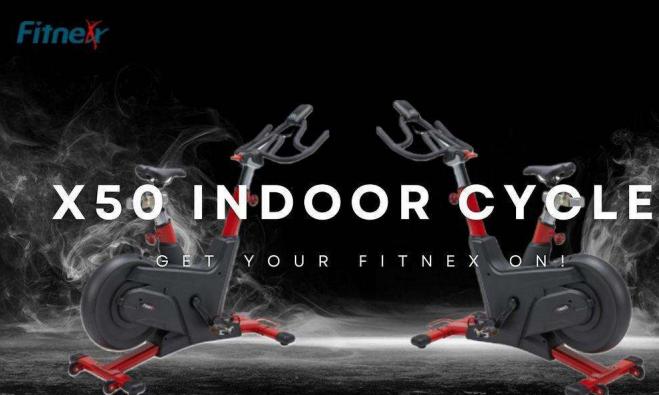

## The Ultimate Cycling Experience!

## Functions & Features.

- Modern design with slim housing of console on Multi handlebar with Scan, Time, Speed, Distance, Calories, Pulse, RPM and Recovery. Available for manual tension.
- Rear Roller design, easy and convenient to move.
- Strong structural steel mainframe, stable with safe-load bearing 150kgs
- Quiet magnetic control, parallel & coaxial special lateral of brake-design, moving with two-way push/pull precisely.
- Fast reluctance design, with emergency braking function
- 16 levels of resistance.
- Ergonomic design
- Flywheel-providing the best inertial kinetic energy & High-power consumption exercise training
- High-density PVC handlebar with sweat-proof, non-slip, firm with stability.
- Multiple Holder design for water-bottle and spo